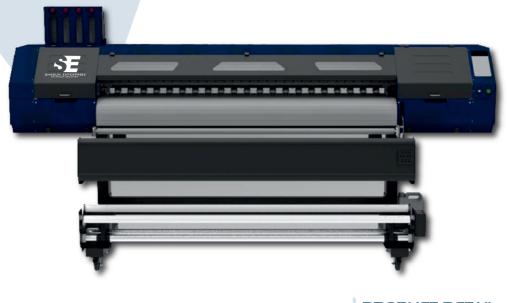

## 3 HEAD SUBLIMATION PRINTING MACHINE

PRODUCT DETAIL SE3

| Head Type           | Epson i3200 3 Head                                                    |  |
|---------------------|-----------------------------------------------------------------------|--|
| Numbers of Heads    | 3                                                                     |  |
| Ink Type            | Sublimation                                                           |  |
| Colors              | CMYK                                                                  |  |
| Ink Specification   | 3                                                                     |  |
| Speed & Precision   | Single Pass                                                           |  |
|                     | 8000 Mtr/Day                                                          |  |
| Maximum Print Width | 72"                                                                   |  |
| Operation System    | Win10 (64 bit)                                                        |  |
| Heat System         | Integrated heating system, extend infrared heating and cooling system |  |
| Data Interface      | USB 3.0 optic fiber                                                   |  |
| Warranty            | Control system for 1 year                                             |  |