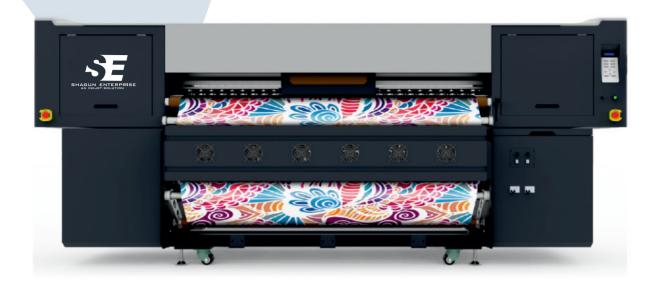

## 12 HEAD SUBLIMATION PRINTING MACHINE

## SE 12

| Head Type                    | Epson i3200 12 Head                                                   |
|------------------------------|-----------------------------------------------------------------------|
| Numbers of Heads             | 12                                                                    |
| Ink Type                     | Sublimation                                                           |
| Colors                       | CMYK/CMYKBOGR                                                         |
| Ink Specification            | 10 L                                                                  |
| Speed & Precision            | Single Pass                                                           |
|                              | 8000 Mtr/Day                                                          |
| Maximum Print Width          | 72"                                                                   |
| Weight and Roll Dimension    | 210 mm & 50 kg.                                                       |
| Feeding and Taking up System | Industrial auto feeding & taking up system with tension arm           |
| Operation System             | Win10 (64 bit)                                                        |
| Heat System                  | Integrated heating system, extend infrared heating and cooling system |
| Data Interface               | USB 3.0 optic fiber                                                   |
| Product Specification        | <b>Appearance size:</b> 4074*1334*1741 mm (L*W*H)                     |
|                              | Package size : 3720*1100*1990 mm (L*W*H)                              |
| Warranty                     | Control system for 1 year                                             |